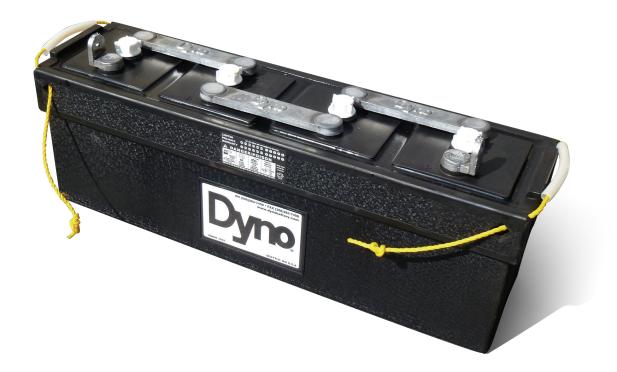

## **Standard Specifications**

| Cover Color:       | Black                  |
|--------------------|------------------------|
| Case Color:        | Black                  |
| Case Material:     | Hard Rubber            |
| AMP 20Hr Capacity: | 273                    |
| CCA:               | 1,155                  |
| Reserve Capacity:  | 505 Min at 25A         |
| Plates Per Cell:   | 33                     |
| Plate Thickness:   | . 090 / .080           |
| Weight:            | 139 lbs / 63 kg        |
| Default Terminal:  | #4 Marine "L" Terminal |

## **Battery Dimensions**

| English: | 27 9/16" x 7 1/2" x 11"  |
|----------|--------------------------|
| Metric:  | 700 mm x 191 mm x 279 mm |

## **Special Notes**

Rope handle included as standard (as pictured)